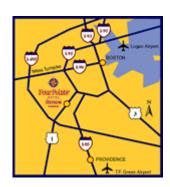

#### From the North

Interstates 95, 93 or Route 3 south to Route 1
Take exit 15B, Route 1, Norwood. Travel
4.5 miles and 2 traffic lights south on Route 1 to
The Four Points Norwood Hotel & Conference Center, on your right after Staples Plaza.

### From the West

Follow Mass. Turnpike, (I-90), east to exit 14, I-95/Route 128 south. (Note: From the west, this Exit is number 14, from the east, it is number 15.) Continue south to exit 15B. Route 1, Norwood, And proceed as above.

## From the South

Take I-95 north to exit 11B, Neponset Street, Norwood. Drive 7/10 of a mile and turn left onto Dean Street. At traffic light, turn left onto Route 1, heading south. Travel past Staples Plaza The Four Points Norwood Hotel & Conference Center

#### From Green Airport

Exit airport and follow signs to I-95 north. Proceed As above.

## From Logan Airport

Exit airport, follow signs through Sumner tunnel (\$3.00 toll) to I-93 South Follow I-93 South about 7 miles bearing right to I-93 South which becomes Rt 95N/128N at the 95 junction. Proceed to exit 15B Rt. 1 Norwood. Travel Rt. 1 South 4.5 miles to the Four Points Norwood Hotel & Conference Center, located on your right after the Staples Plaza.